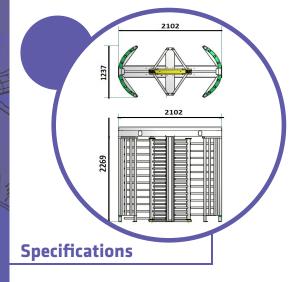

: - 20° C - + 70° C **Operation Temperature** Indicators : LED on both sides Dimensions : 1237x2102x2269 mm

Weight 500-550 Kg

**Optional Accesories** : Remote control, button

unit.card reader.hiometric reader.