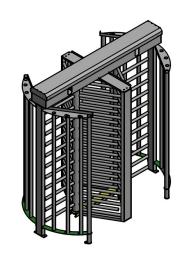

T 2500 D Double, 3 Armed

**Full Height Turnstile** 

HIGHER SECURITY, TROUBLE-FREE, ROBUST MECHANISM, LONG YEARS, ANTI-VANDAL, DURABLE, SOLID, INDOOR & OUTDOOR CONDITIONS, RELIABLE PRODUCT

T-2500D Double fullheight turnstile is designed to provide higher level of security for locations requiring strict access control, even without security staff on the site. While it is securing the premises, it is totally safe for the users at the same time.